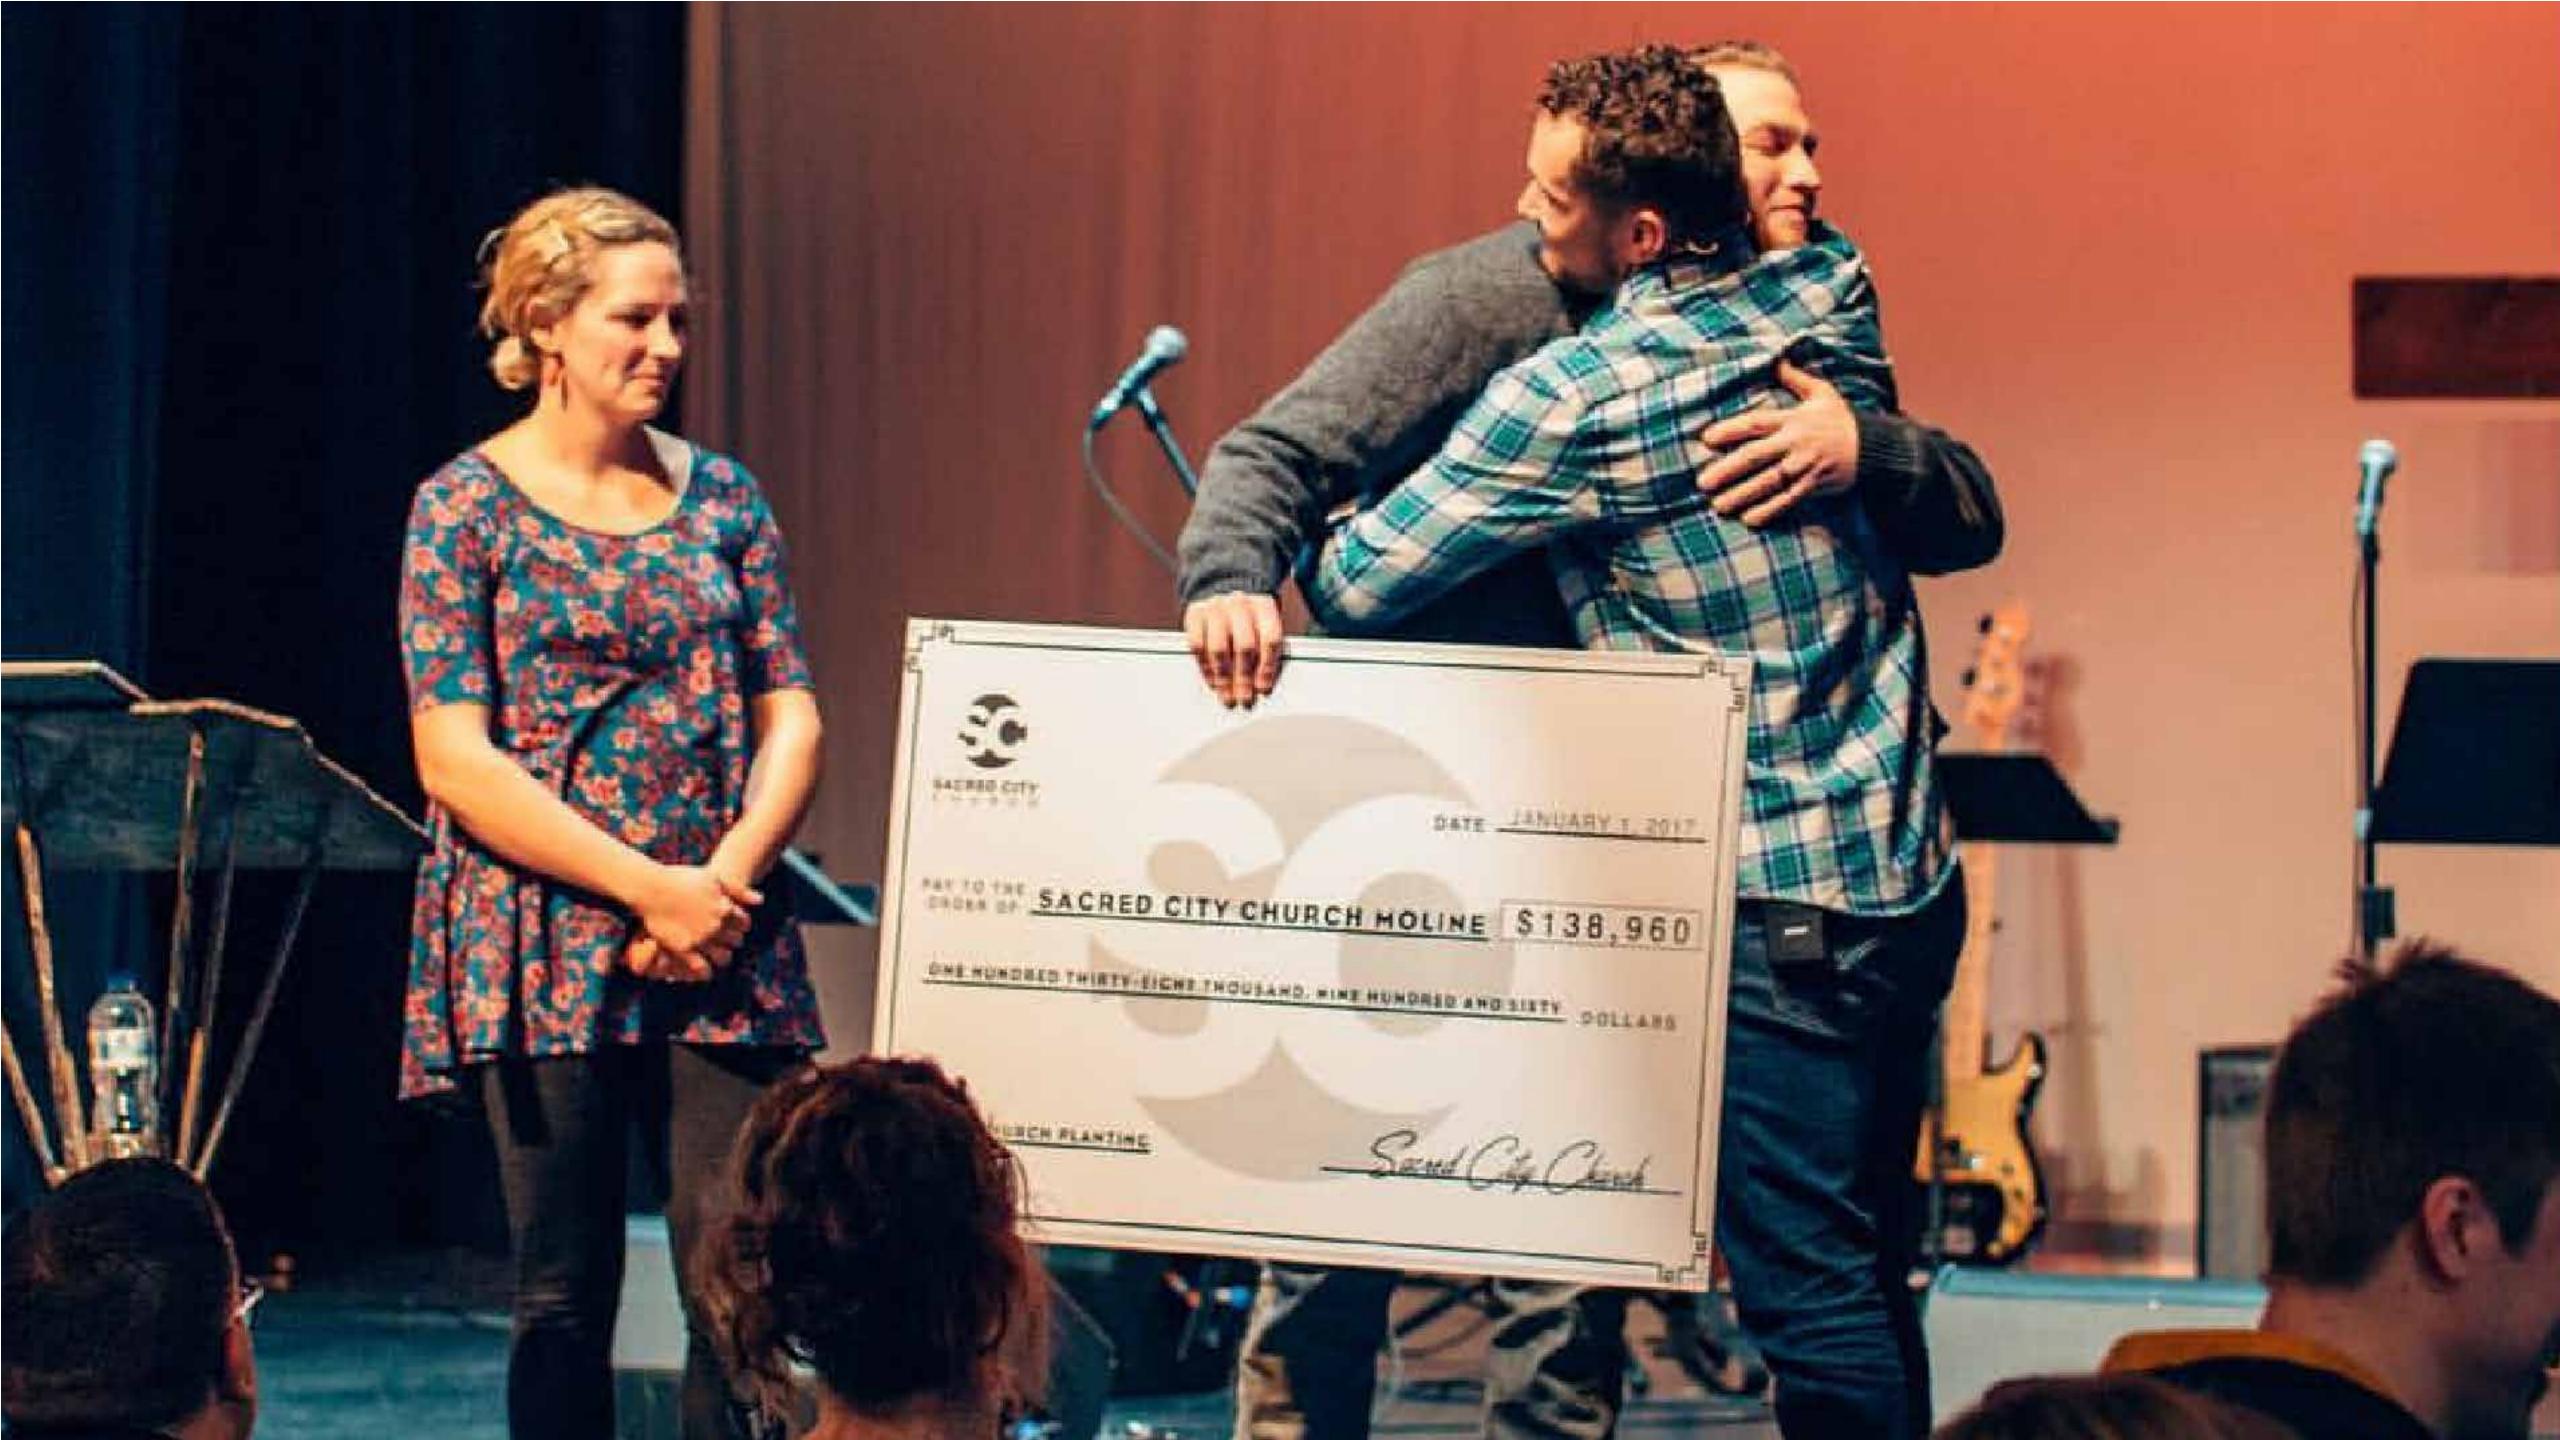

### AMOUNT GIVEN TO CHURCH PLANTING THROUGH A29 \$6,912.29 (1%)

AMOUNT PUT INTO SAVING FOR DOMESTIC CHURCH PLANTING AND/OR OUR OWN FUTURE CHURCH PLANT

\$25,470.83

TOTAL GIVEN TO CHURCH PLANTING

\$70,000