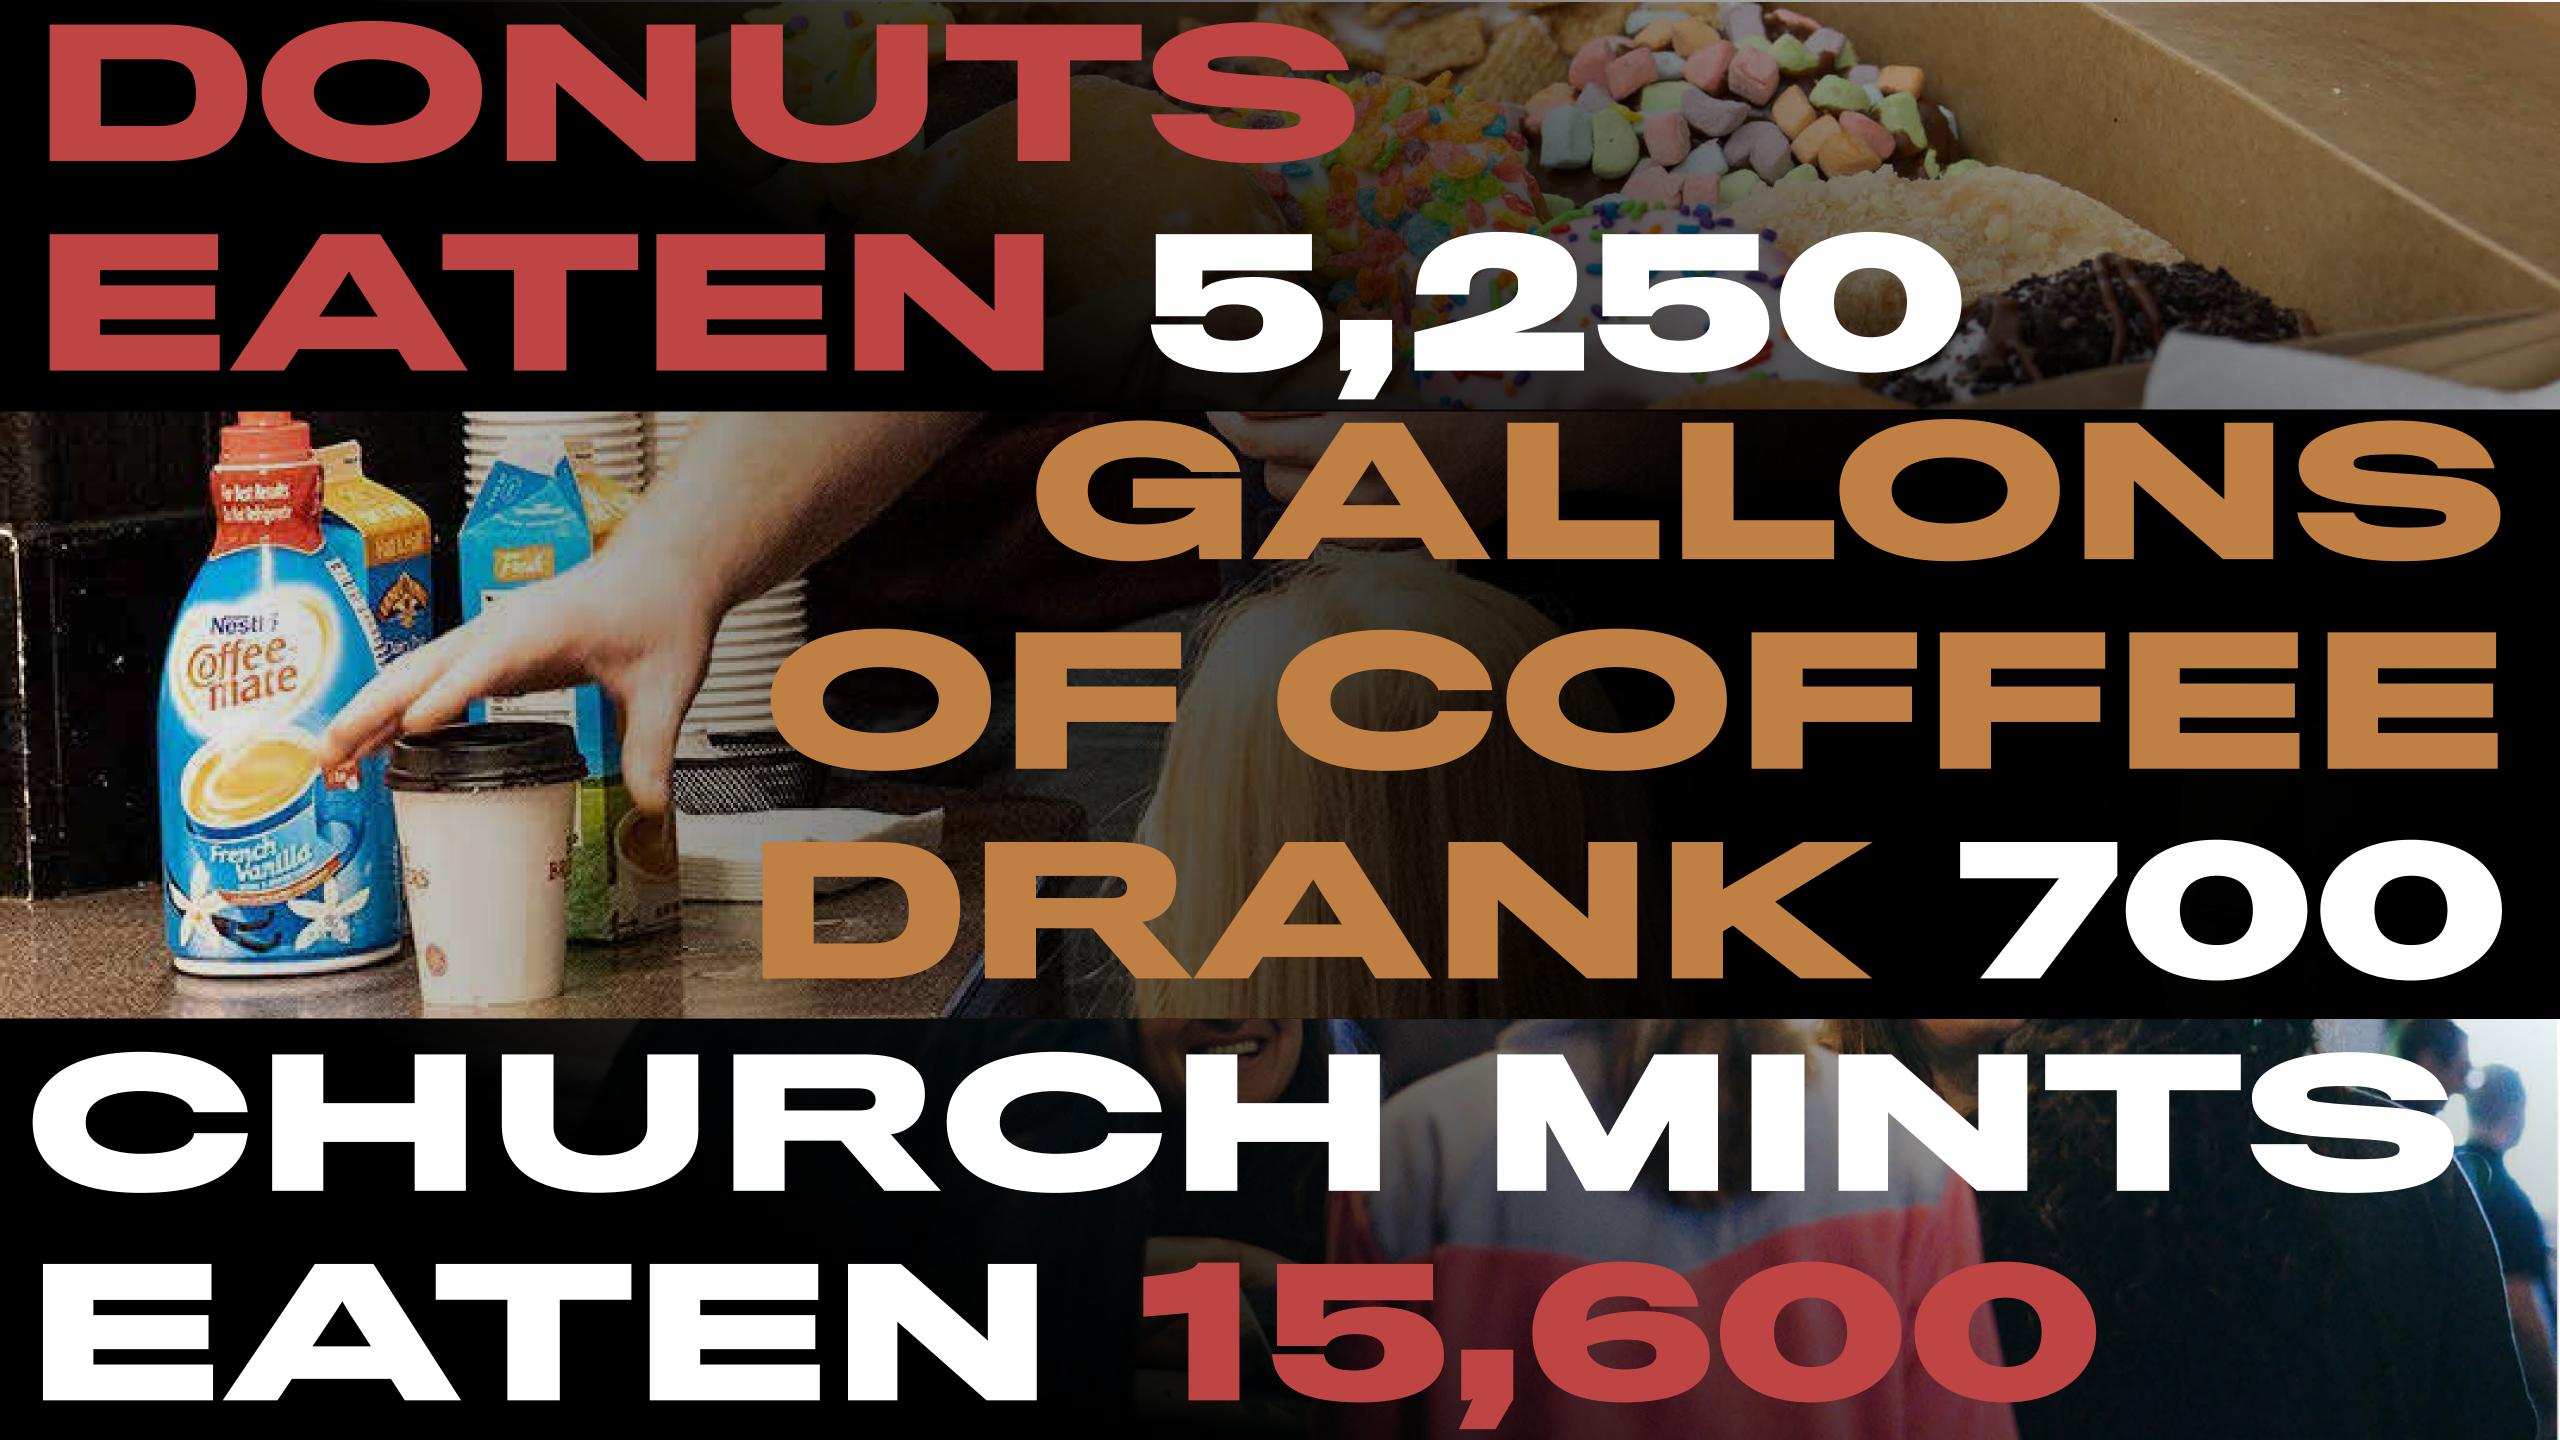

#### ESTIMATED MEALS MADE FOR PARENTS & THOSE IN NEED:

STEPS TAKEN FROM POOL PARKING TO THEATER AND BACK: 3,466,200