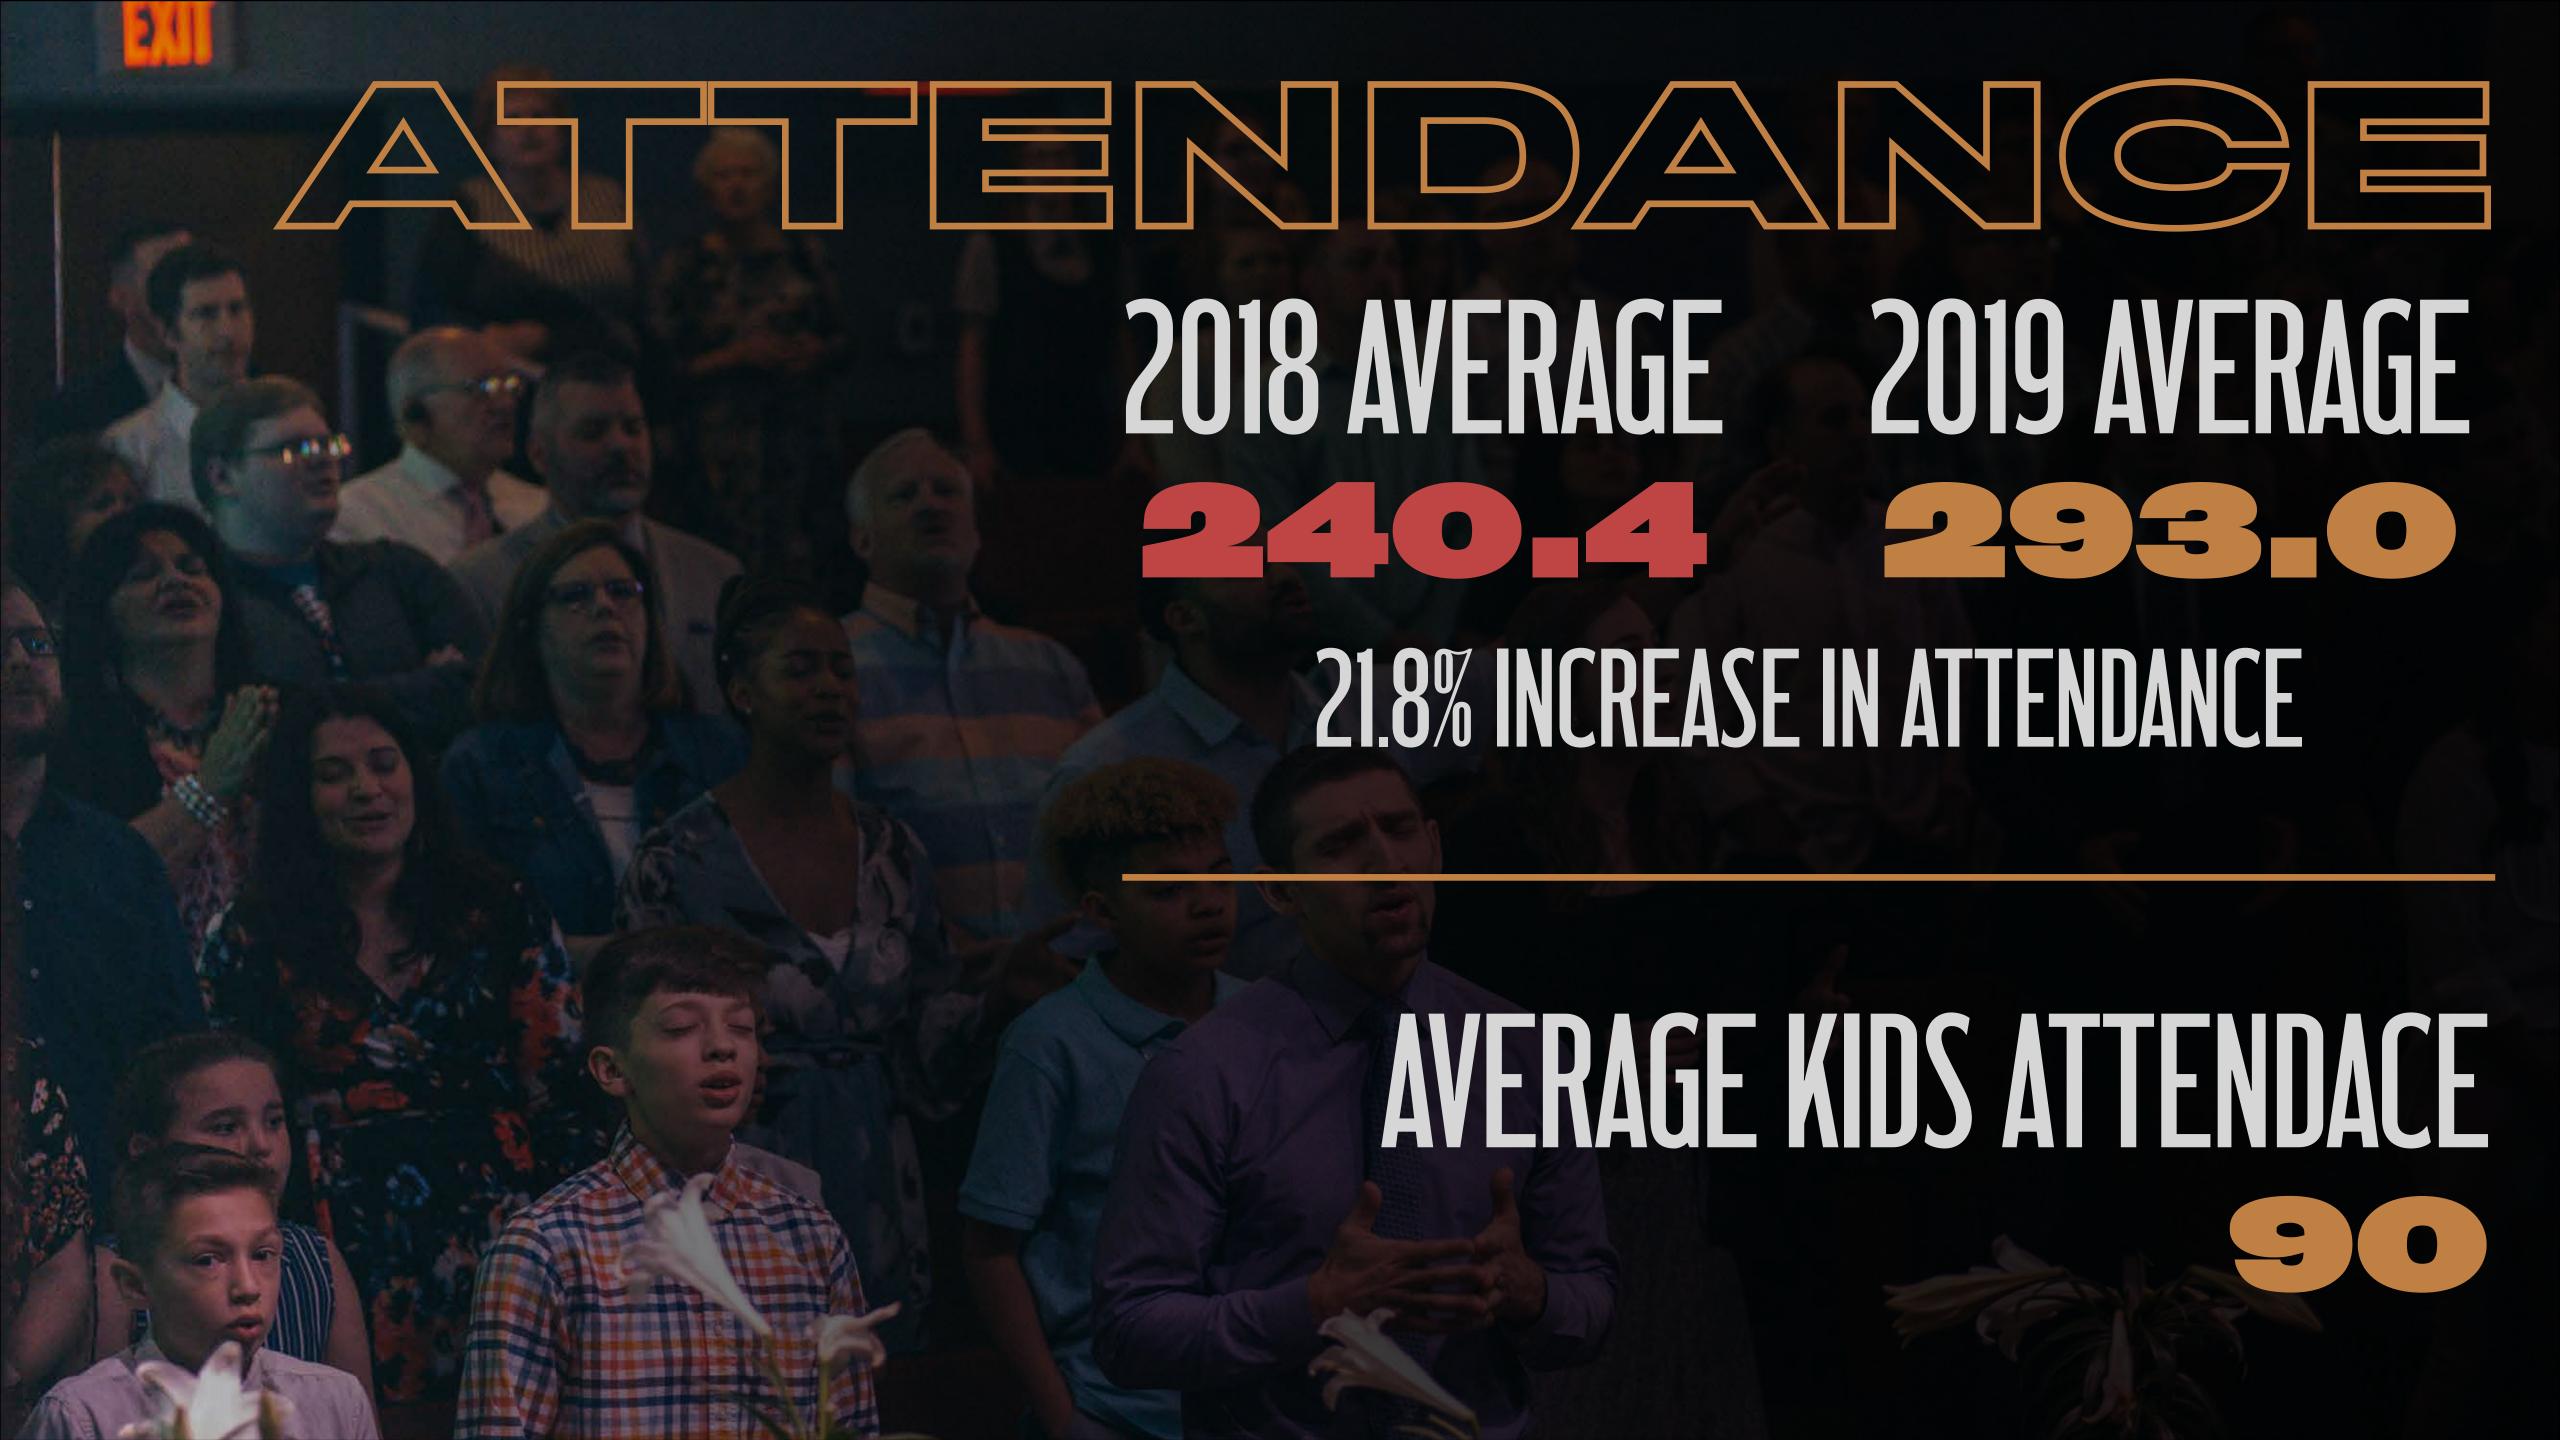

#### 53 SERMONS DREACHED











#### NUMBER OF LORD OF THE RING REFERENCES



\*NOT INCLUDING CHRISTMAS EVE







## NUMBER OF MISSIONAL COMMUNITIES

NO. OF PEOPLE IN MISSIONAL COMMUNITIES

NUMBER OF MC LEADERS

#### MEMBERSHIP

NEW MEMBERS ADDED IN 2019: 4

TOTAL ADULT MEMBERS: 182

Total Davenport Membership (including kids): 319

#### WHO WE ARE ON MISSION TO



Safe Families for Children







King's Harvest

















CORNERSTONE
CHURCH OF
DETROIT

5245000







TIM ALLISON BLOOMINGTON, IL RECONCILE CHURCH \$6,000



# CASEY SHUTT OKLAHOMA CITY, OKLAHOMA KINGS CROSS CHURCH \$4,000





### AMOUNT GIVEN TO CHURCH PLANTING THROUGH A29 \$6,912.29 (1%)

AMOUNT PUT INTO SAVING FOR DOMESTIC CHURCH PLANTING AND/OR OUR OWN FUTURE CHURCH PLANT

\$25,470.83

TOTAL GIVEN TO CHURCH