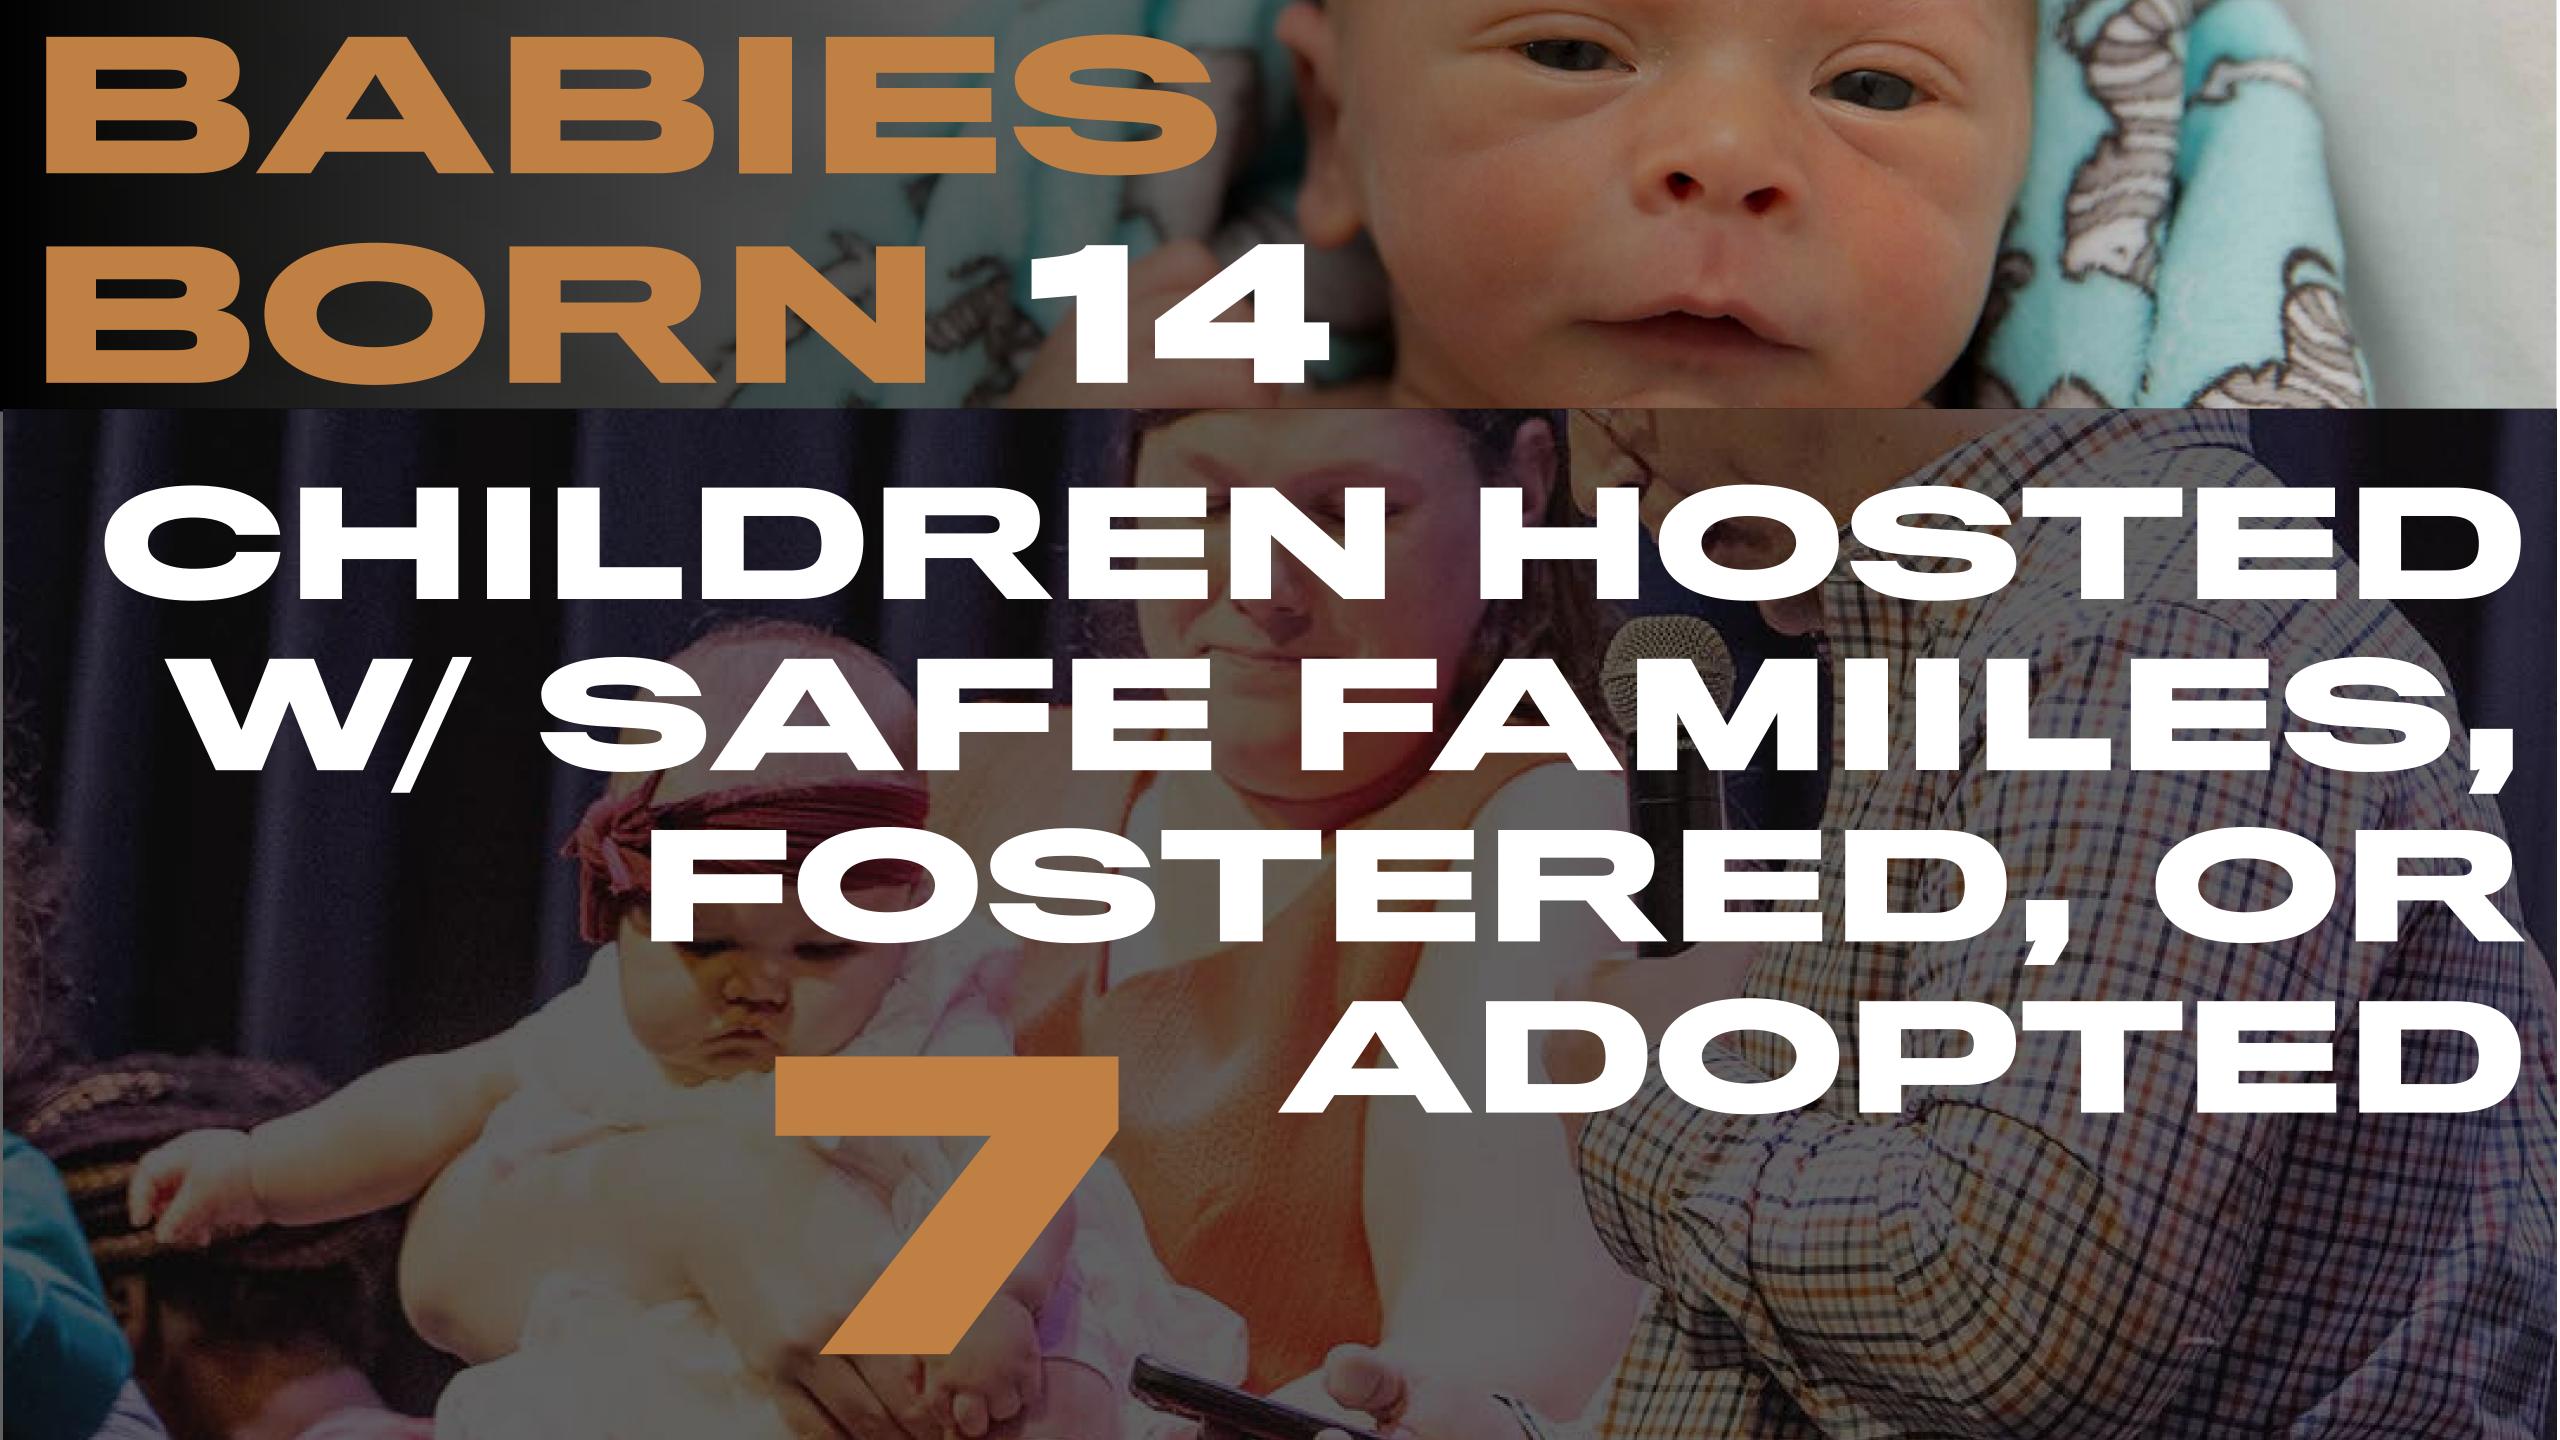

#### MEMBERSHIP

NEW MEMBERS ADDED IN 2019: 4

TOTAL ADULT MEMBERS: 182

Total Davenport Membership (including kids): 319